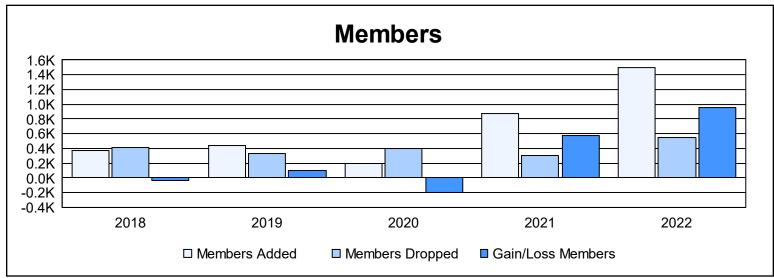

District 325 G As of June 2022 Cumulative

| Year      | New<br>Clubs | Dropped<br>Clubs | Gain/<br>Loss<br>Clubs | New<br>Members | Charter<br>Members | Reinstate<br>Members | Transfer<br>Members | Total<br>Member<br>Added | Total<br>Members<br>Dropped | Gain/<br>Loss<br>Members |
|-----------|--------------|------------------|------------------------|----------------|--------------------|----------------------|---------------------|--------------------------|-----------------------------|--------------------------|
| 2017-2018 | 2            | 1                | 1                      | 316            | 53                 | 4                    | 0                   | 373                      | 414                         | -41                      |
| 2018-2019 | 6            | 0                | 6                      | 205            | 202                | 29                   | 0                   | 436                      | 332                         | 104                      |
| 2019-2020 | 1            | 0                | 1                      | 153            | 29                 | 11                   | 0                   | 193                      | 398                         | -205                     |
| 2020-2021 | 15           | 0                | 15                     | 434            | 393                | 50                   | 0                   | 877                      | 300                         | 577                      |
| 2021-2022 | 40           | 0                | 40                     | 509            | 955                | 32                   | 6                   | 1,502                    | 546                         | 956                      |
| Average   | 13           | 0                | 13                     | 323            | 326                | 25                   | 1                   | 676                      | 398                         | 278                      |